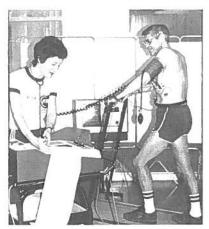

Cardiac Rehabilitation (CARE) Program of New Westminster YMYW starts with Exercise Tolerance Test under medical supervision.

The Foundation's record-setting \$669,000 contribution to the United Way's many agencies is represented here by Red Cross Blood Service help to burn victim.