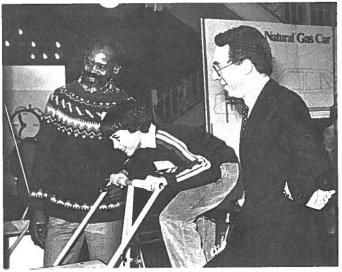

M.L.A. Emery Barnes (left) and the Hon. Peter S. Hyndman (right), Minister for Consumer and Corporate Affairs, join young friend to help mark opening of Arts, Sciences, and Technology Centre in downtown Vancouver.