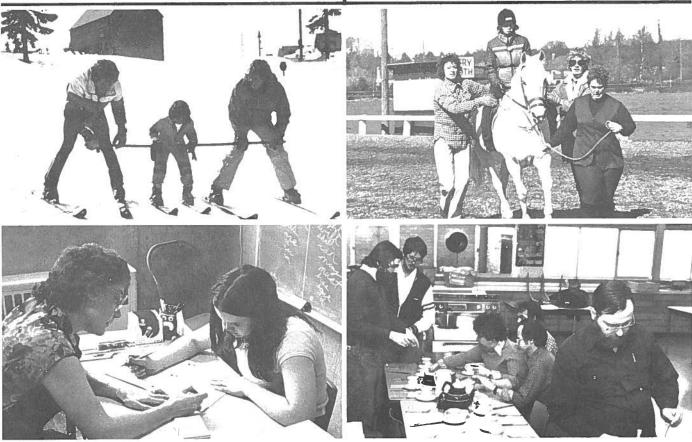

- Society for the Education of Children with Specific Learning Disabilities
- Disabled Skiers Association of British Columbia
- Kettle Friendship Society
- Pacific Riding for the Disabled Association

The Foundation's role in protection of the community's interest, especially for the future, was also illustrated in another way in 1981 as our Directors accepted 26 new Funds, to bring to 214 the number of Endowments under Foundation administration. This increase, the largest for a similar period in the Foundation's thirty-eight year history, resulted from continuous efforts to promote our Trustee philosophy which emphasizes prudent investment, care in disbursement, sensitivity to public needs

M.L.A. Emery Barnes (left) and the Hon. Peter S. Hyndman (right), Minister for Consumer and Corporate Affairs, join young friend to help mark opening of Arts, Sciences, and Technology Centre in downtown Vancouver.

Cardiac Rehabilitation (CARE) Program of New Westminster YMYW starts with Exercise Tolerance Test under medical supervision.

The Foundation's record-setting \$669,000 contribution to the United Way's many agencies is represented here by Red Cross Blood Service help to burn victim.